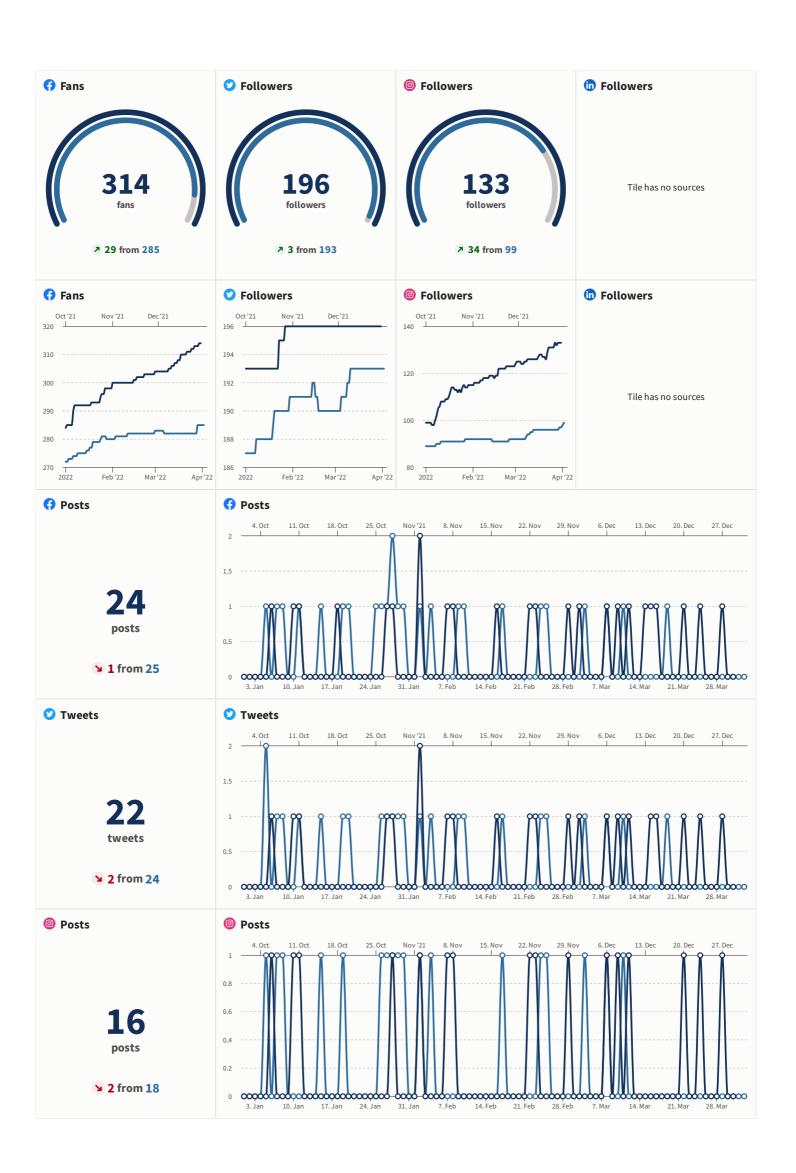

## **Mixed overview 2022 Quarter 1**

Comparison between Jan 01 - Mar 31, 2022 and Oct 01 - Dec 31, 2021

| ▼ Tweets table               |                                                                                                                                                                                                                                                                                                                                                                                                                                                                                                                                                                                                                                                                                                                                                                                                                                                                                                                                                                                                                                                                                                                                                                                                                                                                                                                                                                                                                                                                                                                                                                                                                                                                                                                                                                                                                                                                                                                                                                                                                                                                                                                                                                                                                                                                                                                                                                                                                                                                                                                                                                                                                                                                      |                |                                                                                                                                      |              |               |   |              |   |        |       |        |  |  |
|------------------------------|----------------------------------------------------------------------------------------------------------------------------------------------------------------------------------------------------------------------------------------------------------------------------------------------------------------------------------------------------------------------------------------------------------------------------------------------------------------------------------------------------------------------------------------------------------------------------------------------------------------------------------------------------------------------------------------------------------------------------------------------------------------------------------------------------------------------------------------------------------------------------------------------------------------------------------------------------------------------------------------------------------------------------------------------------------------------------------------------------------------------------------------------------------------------------------------------------------------------------------------------------------------------------------------------------------------------------------------------------------------------------------------------------------------------------------------------------------------------------------------------------------------------------------------------------------------------------------------------------------------------------------------------------------------------------------------------------------------------------------------------------------------------------------------------------------------------------------------------------------------------------------------------------------------------------------------------------------------------------------------------------------------------------------------------------------------------------------------------------------------------------------------------------------------------------------------------------------------------------------------------------------------------------------------------------------------------------------------------------------------------------------------------------------------------------------------------------------------------------------------------------------------------------------------------------------------------------------------------------------------------------------------------------------------------|----------------|--------------------------------------------------------------------------------------------------------------------------------------|--------------|---------------|---|--------------|---|--------|-------|--------|--|--|
| DATE                         | MESSAGE                                                                                                                                                                                                                                                                                                                                                                                                                                                                                                                                                                                                                                                                                                                                                                                                                                                                                                                                                                                                                                                                                                                                                                                                                                                                                                                                                                                                                                                                                                                                                                                                                                                                                                                                                                                                                                                                                                                                                                                                                                                                                                                                                                                                                                                                                                                                                                                                                                                                                                                                                                                                                                                              |                |                                                                                                                                      | <b>≓</b> RET | <b>ℯ՚</b> QUO |   | LIKES « REPL | @ | D IMPR | ENG ▼ | % ENG  |  |  |
| @Sac_RD1000<br>Jan 06, 20:54 |                                                                                                                                                                                                                                                                                                                                                                                                                                                                                                                                                                                                                                                                                                                                                                                                                                                                                                                                                                                                                                                                                                                                                                                                                                                                                                                                                                                                                                                                                                                                                                                                                                                                                                                                                                                                                                                                                                                                                                                                                                                                                                                                                                                                                                                                                                                                                                                                                                                                                                                                                                                                                                                                      | @TheCityofS    | ere joined by @SacCountyCA, the<br>ac, and Forensic Clean at Sopnip Road &<br>d recently for a joint community clean u.              |              | 1             | 0 | 6            | 1 | 1,008  | 57    | 5.65%  |  |  |
| @Sac_RD1000<br>Feb 02, 22:34 |                                                                                                                                                                                                                                                                                                                                                                                                                                                                                                                                                                                                                                                                                                                                                                                                                                                                                                                                                                                                                                                                                                                                                                                                                                                                                                                                                                                                                                                                                                                                                                                                                                                                                                                                                                                                                                                                                                                                                                                                                                                                                                                                                                                                                                                                                                                                                                                                                                                                                                                                                                                                                                                                      | construction   | wing this awesome time lapse video of work at Plant 4, the District's most mping plant. This pumping plant                           |              | 1             | 0 | 5            | 0 | 726    | 34    | 4.68%  |  |  |
| @Sac_RD1000<br>Mar 25, 16:01 | TAMAN DA                                                                                                                                                                                                                                                                                                                                                                                                                                                                                                                                                                                                                                                                                                                                                                                                                                                                                                                                                                                                                                                                                                                                                                                                                                                                                                                                                                                                                                                                                                                                                                                                                                                                                                                                                                                                                                                                                                                                                                                                                                                                                                                                                                                                                                                                                                                                                                                                                                                                                                                                                                                                                                                             | farm land? A   | v that Natomas is primarily made up of<br>s of 2021,59% of land use within the basir<br>l agriculture. With California contributing. |              | 1             | 0 | 11           | 0 | 916    | 22    | 2.4%   |  |  |
| @Sac_RD1000<br>Mar 12, 00:25 |                                                                                                                                                                                                                                                                                                                                                                                                                                                                                                                                                                                                                                                                                                                                                                                                                                                                                                                                                                                                                                                                                                                                                                                                                                                                                                                                                                                                                                                                                                                                                                                                                                                                                                                                                                                                                                                                                                                                                                                                                                                                                                                                                                                                                                                                                                                                                                                                                                                                                                                                                                                                                                                                      | reconstruction | ind the scene image of Pumping Plant 4<br>on before completion of the backfill<br>e completed, ¾ of the structure will hav           |              | 1             | 0 | 4            | 0 | 613    | 16    | 2.61%  |  |  |
| @Sac_RD1000<br>Mar 29, 16:01 | REQUEST<br>FOR BIDS                                                                                                                                                                                                                                                                                                                                                                                                                                                                                                                                                                                                                                                                                                                                                                                                                                                                                                                                                                                                                                                                                                                                                                                                                                                                                                                                                                                                                                                                                                                                                                                                                                                                                                                                                                                                                                                                                                                                                                                                                                                                                                                                                                                                                                                                                                                                                                                                                                                                                                                                                                                                                                                  | Vegetation M   | esting bids for the Natomas Basin<br>aintenance Project Phase 4. Bid details an<br><u>ow.ly/2Y2A50IuefJ</u> Contracts and            | e            | 1             | 0 | 1            | 0 | 576    | 12    | 2.08%  |  |  |
| @Sac_RD1000<br>Mar 17, 18:00 | @USACESac                                                                                                                                                                                                                                                                                                                                                                                                                                                                                                                                                                                                                                                                                                                                                                                                                                                                                                                                                                                                                                                                                                                                                                                                                                                                                                                                                                                                                                                                                                                                                                                                                                                                                                                                                                                                                                                                                                                                                                                                                                                                                                                                                                                                                                                                                                                                                                                                                                                                                                                                                                                                                                                            | ramento worl   | os for a Safer Sacramento. Learn how the<br>ks with local agencies, including ours, to<br>Natomas and the Greater Sacramento         |              | 1             | 0 | 2            | 0 | 439    | 11    | 2.51%  |  |  |
| @Sac_RD1000<br>Feb 22, 22:44 | Committee<br>General Papers Connecting<br>Starting & Information Standard<br>Committee Standard Committee<br>Committee Committee Standard Committee<br>Committee Committee Committee<br>Committee Committee<br>Committee Committee<br>Committee Committee<br>Committee Committee<br>Committee<br>Committee<br>Committee<br>Committee<br>Committee<br>Committee<br>Committee<br>Committee<br>Committee<br>Committee<br>Committee<br>Committee<br>Committee<br>Committee<br>Committee<br>Committee<br>Committee<br>Committee<br>Committee<br>Committee<br>Committee<br>Committee<br>Committee<br>Committee<br>Committee<br>Committee<br>Committee<br>Committee<br>Committee<br>Committee<br>Committee<br>Committee<br>Committee<br>Committee<br>Committee<br>Committee<br>Committee<br>Committee<br>Committee<br>Committee<br>Committee<br>Committee<br>Committee<br>Committee<br>Committee<br>Committee<br>Committee<br>Committee<br>Committee<br>Committee<br>Committee<br>Committee<br>Committee<br>Committee<br>Committee<br>Committee<br>Committee<br>Committee<br>Committee<br>Committee<br>Committee<br>Committee<br>Committee<br>Committee<br>Committee<br>Committee<br>Committee<br>Committee<br>Committee<br>Committee<br>Committee<br>Committee<br>Committee<br>Committee<br>Committee<br>Committee<br>Committee<br>Committee<br>Committee<br>Committee<br>Committee<br>Committee<br>Committee<br>Committee<br>Committee<br>Committee<br>Committee<br>Committee<br>Committee<br>Committee<br>Committee<br>Committee<br>Committee<br>Committee<br>Committee<br>Committee<br>Committee<br>Committee<br>Committee<br>Committee<br>Committee<br>Committee<br>Committee<br>Committee<br>Committee<br>Committee<br>Committee<br>Committee<br>Committee<br>Committee<br>Committee<br>Committee<br>Committee<br>Committee<br>Committee<br>Committee<br>Committee<br>Committee<br>Committee<br>Committee<br>Committee<br>Committee<br>Committee<br>Committee<br>Committee<br>Committee<br>Committee<br>Committee<br>Committee<br>Committee<br>Committee<br>Committee<br>Committee<br>Committee<br>Committee<br>Committee<br>Committee<br>Committee<br>Committee<br>Committee<br>Committee<br>Committee<br>Committee<br>Committee<br>Committee<br>Committee<br>Committee<br>Committee<br>Committee<br>Committee<br>Committee<br>Committee<br>Committee<br>Committee<br>Committee<br>Committee | tomorrow at    | den Highway residents to join us<br>6pm for a virtual meeting to discuss an<br>oject that may impact your property. Fo.              |              | 0             | 0 | 2            | 0 | 30     | 10    | 33.33% |  |  |
| @Sac_RD1000<br>Feb 02, 00:15 |                                                                                                                                                                                                                                                                                                                                                                                                                                                                                                                                                                                                                                                                                                                                                                                                                                                                                                                                                                                                                                                                                                                                                                                                                                                                                                                                                                                                                                                                                                                                                                                                                                                                                                                                                                                                                                                                                                                                                                                                                                                                                                                                                                                                                                                                                                                                                                                                                                                                                                                                                                                                                                                                      | Chilton! We'r  | me our newest team member, John<br>re excited to have him join the RD1000 cre<br>and serving the Natomas Community                   | w            | 2             | 0 | 2            | 0 | 572    | 10    | 1.75%  |  |  |
| @Sac_RD1000<br>Feb 16, 18:54 |                                                                                                                                                                                                                                                                                                                                                                                                                                                                                                                                                                                                                                                                                                                                                                                                                                                                                                                                                                                                                                                                                                                                                                                                                                                                                                                                                                                                                                                                                                                                                                                                                                                                                                                                                                                                                                                                                                                                                                                                                                                                                                                                                                                                                                                                                                                                                                                                                                                                                                                                                                                                                                                                      |                | mping Plant 4, part of the Natomas Levee<br>ad more about Plant 4 here: https://www.                                                 |              | 0             | 0 | 2            | 0 | 188    | 9     | 4.79%  |  |  |
| inbound me                   | essages >                                                                                                                                                                                                                                                                                                                                                                                                                                                                                                                                                                                                                                                                                                                                                                                                                                                                                                                                                                                                                                                                                                                                                                                                                                                                                                                                                                                                                                                                                                                                                                                                                                                                                                                                                                                                                                                                                                                                                                                                                                                                                                                                                                                                                                                                                                                                                                                                                                                                                                                                                                                                                                                            | Sent           | Inbound messages > Ser                                                                                                               | ntiment      |               |   |              |   |        |       |        |  |  |
| ◆ Positive ◆ Neutral         |                                                                                                                                                                                                                                                                                                                                                                                                                                                                                                                                                                                                                                                                                                                                                                                                                                                                                                                                                                                                                                                                                                                                                                                                                                                                                                                                                                                                                                                                                                                                                                                                                                                                                                                                                                                                                                                                                                                                                                                                                                                                                                                                                                                                                                                                                                                                                                                                                                                                                                                                                                                                                                                                      |                | • Positive • Neutral 5                                                                                                               |              |               |   |              |   |        |       |        |  |  |