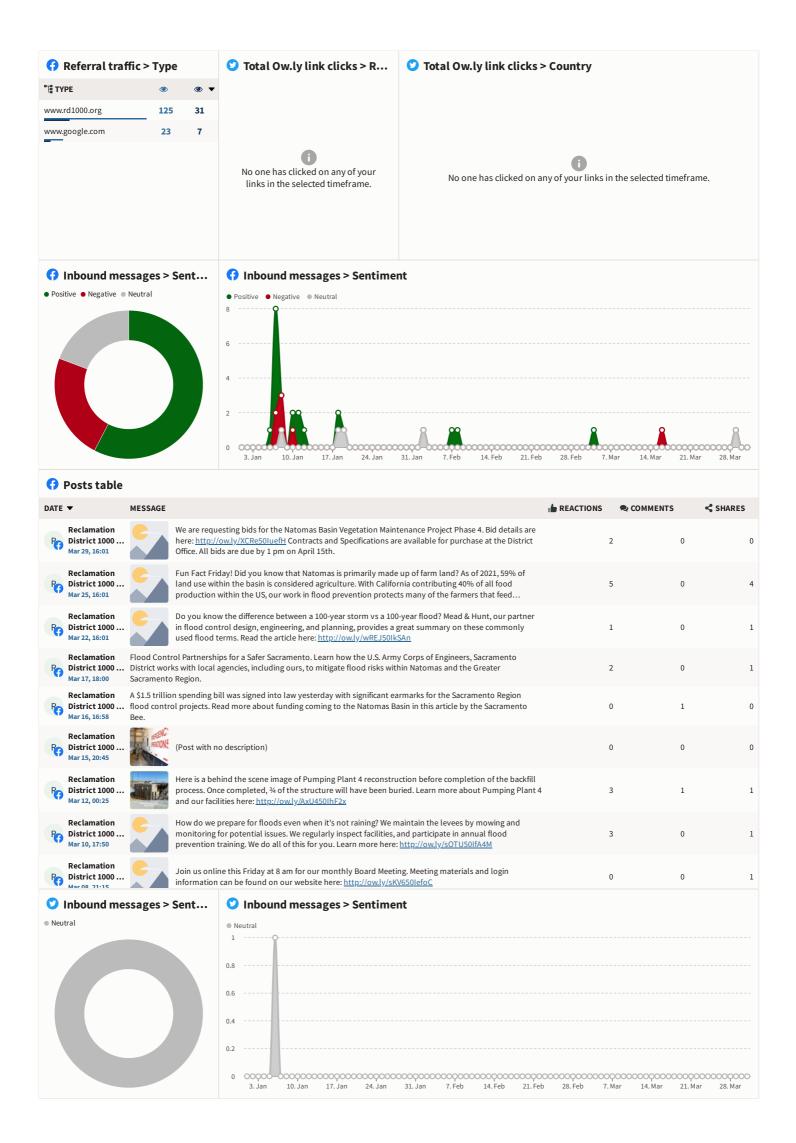

## **Mixed overview 2022 Quarter 1**

Comparison between Jan 01 - Mar 31, 2022 and Oct 01 - Dec 31, 2021

| ▼ Tweets table               |                                                                                                                                                                                                                                                                                                                                                                                                                                                                                                                                                                                                                                                                                                                                                                                                                                                                                                                                                                                                                                                                                                                                                                                                                                                                                                                                                                                                                                                                                                                                                                                                                                                                                                                                                                                                                                                                                                                                                                                                                                                                                                                                                                                                                                                                                                                                                                                                                                                                                                                                                                                                                                                                      |                |                                                                                                                                      |              |               |   |              |   |        |       |        |  |  |
|------------------------------|----------------------------------------------------------------------------------------------------------------------------------------------------------------------------------------------------------------------------------------------------------------------------------------------------------------------------------------------------------------------------------------------------------------------------------------------------------------------------------------------------------------------------------------------------------------------------------------------------------------------------------------------------------------------------------------------------------------------------------------------------------------------------------------------------------------------------------------------------------------------------------------------------------------------------------------------------------------------------------------------------------------------------------------------------------------------------------------------------------------------------------------------------------------------------------------------------------------------------------------------------------------------------------------------------------------------------------------------------------------------------------------------------------------------------------------------------------------------------------------------------------------------------------------------------------------------------------------------------------------------------------------------------------------------------------------------------------------------------------------------------------------------------------------------------------------------------------------------------------------------------------------------------------------------------------------------------------------------------------------------------------------------------------------------------------------------------------------------------------------------------------------------------------------------------------------------------------------------------------------------------------------------------------------------------------------------------------------------------------------------------------------------------------------------------------------------------------------------------------------------------------------------------------------------------------------------------------------------------------------------------------------------------------------------|----------------|--------------------------------------------------------------------------------------------------------------------------------------|--------------|---------------|---|--------------|---|--------|-------|--------|--|--|
| DATE                         | MESSAGE                                                                                                                                                                                                                                                                                                                                                                                                                                                                                                                                                                                                                                                                                                                                                                                                                                                                                                                                                                                                                                                                                                                                                                                                                                                                                                                                                                                                                                                                                                                                                                                                                                                                                                                                                                                                                                                                                                                                                                                                                                                                                                                                                                                                                                                                                                                                                                                                                                                                                                                                                                                                                                                              |                |                                                                                                                                      | <b>≓</b> RET | <b>ℯ՚</b> QUO |   | LIKES « REPL | @ | D IMPR | ENG ▼ | % ENG  |  |  |
| @Sac_RD1000<br>Jan 06, 20:54 |                                                                                                                                                                                                                                                                                                                                                                                                                                                                                                                                                                                                                                                                                                                                                                                                                                                                                                                                                                                                                                                                                                                                                                                                                                                                                                                                                                                                                                                                                                                                                                                                                                                                                                                                                                                                                                                                                                                                                                                                                                                                                                                                                                                                                                                                                                                                                                                                                                                                                                                                                                                                                                                                      | @TheCityofS    | ere joined by @SacCountyCA, the<br>ac, and Forensic Clean at Sopnip Road &<br>d recently for a joint community clean u.              |              | 1             | 0 | 6            | 1 | 1,008  | 57    | 5.65%  |  |  |
| @Sac_RD1000<br>Feb 02, 22:34 |                                                                                                                                                                                                                                                                                                                                                                                                                                                                                                                                                                                                                                                                                                                                                                                                                                                                                                                                                                                                                                                                                                                                                                                                                                                                                                                                                                                                                                                                                                                                                                                                                                                                                                                                                                                                                                                                                                                                                                                                                                                                                                                                                                                                                                                                                                                                                                                                                                                                                                                                                                                                                                                                      | construction   | wing this awesome time lapse video of work at Plant 4, the District's most mping plant. This pumping plant                           |              | 1             | 0 | 5            | 0 | 726    | 34    | 4.68%  |  |  |
| @Sac_RD1000<br>Mar 25, 16:01 | TAMAN DA                                                                                                                                                                                                                                                                                                                                                                                                                                                                                                                                                                                                                                                                                                                                                                                                                                                                                                                                                                                                                                                                                                                                                                                                                                                                                                                                                                                                                                                                                                                                                                                                                                                                                                                                                                                                                                                                                                                                                                                                                                                                                                                                                                                                                                                                                                                                                                                                                                                                                                                                                                                                                                                             | farm land? A   | v that Natomas is primarily made up of<br>s of 2021,59% of land use within the basir<br>l agriculture. With California contributing. |              | 1             | 0 | 11           | 0 | 916    | 22    | 2.4%   |  |  |
| @Sac_RD1000<br>Mar 12, 00:25 |                                                                                                                                                                                                                                                                                                                                                                                                                                                                                                                                                                                                                                                                                                                                                                                                                                                                                                                                                                                                                                                                                                                                                                                                                                                                                                                                                                                                                                                                                                                                                                                                                                                                                                                                                                                                                                                                                                                                                                                                                                                                                                                                                                                                                                                                                                                                                                                                                                                                                                                                                                                                                                                                      | reconstruction | ind the scene image of Pumping Plant 4<br>on before completion of the backfill<br>e completed, ¾ of the structure will hav           |              | 1             | 0 | 4            | 0 | 613    | 16    | 2.61%  |  |  |
| @Sac_RD1000<br>Mar 29, 16:01 | REQUEST<br>FOR BIDS                                                                                                                                                                                                                                                                                                                                                                                                                                                                                                                                                                                                                                                                                                                                                                                                                                                                                                                                                                                                                                                                                                                                                                                                                                                                                                                                                                                                                                                                                                                                                                                                                                                                                                                                                                                                                                                                                                                                                                                                                                                                                                                                                                                                                                                                                                                                                                                                                                                                                                                                                                                                                                                  | Vegetation M   | esting bids for the Natomas Basin<br>aintenance Project Phase 4. Bid details an<br><u>ow.ly/2Y2A50IuefJ</u> Contracts and            | e            | 1             | 0 | 1            | 0 | 576    | 12    | 2.08%  |  |  |
| @Sac_RD1000<br>Mar 17, 18:00 | @USACESac                                                                                                                                                                                                                                                                                                                                                                                                                                                                                                                                                                                                                                                                                                                                                                                                                                                                                                                                                                                                                                                                                                                                                                                                                                                                                                                                                                                                                                                                                                                                                                                                                                                                                                                                                                                                                                                                                                                                                                                                                                                                                                                                                                                                                                                                                                                                                                                                                                                                                                                                                                                                                                                            | ramento worl   | os for a Safer Sacramento. Learn how the<br>ks with local agencies, including ours, to<br>Natomas and the Greater Sacramento         |              | 1             | 0 | 2            | 0 | 439    | 11    | 2.51%  |  |  |
| @Sac_RD1000<br>Feb 22, 22:44 | Committee<br>General Papers Connecting<br>Starting & Information Standard<br>Committee Standard Committee<br>Committee Committee Standard Committee<br>Committee Committee Committee<br>Committee Committee<br>Committee Committee<br>Committee Committee<br>Committee Committee<br>Committee<br>Committee<br>Committee<br>Committee<br>Committee<br>Committee<br>Committee<br>Committee<br>Committee<br>Committee<br>Committee<br>Committee<br>Committee<br>Committee<br>Committee<br>Committee<br>Committee<br>Committee<br>Committee<br>Committee<br>Committee<br>Committee<br>Committee<br>Committee<br>Committee<br>Committee<br>Committee<br>Committee<br>Committee<br>Committee<br>Committee<br>Committee<br>Committee<br>Committee<br>Committee<br>Committee<br>Committee<br>Committee<br>Committee<br>Committee<br>Committee<br>Committee<br>Committee<br>Committee<br>Committee<br>Committee<br>Committee<br>Committee<br>Committee<br>Committee<br>Committee<br>Committee<br>Committee<br>Committee<br>Committee<br>Committee<br>Committee<br>Committee<br>Committee<br>Committee<br>Committee<br>Committee<br>Committee<br>Committee<br>Committee<br>Committee<br>Committee<br>Committee<br>Committee<br>Committee<br>Committee<br>Committee<br>Committee<br>Committee<br>Committee<br>Committee<br>Committee<br>Committee<br>Committee<br>Committee<br>Committee<br>Committee<br>Committee<br>Committee<br>Committee<br>Committee<br>Committee<br>Committee<br>Committee<br>Committee<br>Committee<br>Committee<br>Committee<br>Committee<br>Committee<br>Committee<br>Committee<br>Committee<br>Committee<br>Committee<br>Committee<br>Committee<br>Committee<br>Committee<br>Committee<br>Committee<br>Committee<br>Committee<br>Committee<br>Committee<br>Committee<br>Committee<br>Committee<br>Committee<br>Committee<br>Committee<br>Committee<br>Committee<br>Committee<br>Committee<br>Committee<br>Committee<br>Committee<br>Committee<br>Committee<br>Committee<br>Committee<br>Committee<br>Committee<br>Committee<br>Committee<br>Committee<br>Committee<br>Committee<br>Committee<br>Committee<br>Committee<br>Committee<br>Committee<br>Committee<br>Committee<br>Committee<br>Committee<br>Committee<br>Committee<br>Committee<br>Committee<br>Committee<br>Committee<br>Committee<br>Committee<br>Committee<br>Committee<br>Committee<br>Committee<br>Committee | tomorrow at    | den Highway residents to join us<br>6pm for a virtual meeting to discuss an<br>oject that may impact your property. Fo.              |              | 0             | 0 | 2            | 0 | 30     | 10    | 33.33% |  |  |
| @Sac_RD1000<br>Feb 02, 00:15 |                                                                                                                                                                                                                                                                                                                                                                                                                                                                                                                                                                                                                                                                                                                                                                                                                                                                                                                                                                                                                                                                                                                                                                                                                                                                                                                                                                                                                                                                                                                                                                                                                                                                                                                                                                                                                                                                                                                                                                                                                                                                                                                                                                                                                                                                                                                                                                                                                                                                                                                                                                                                                                                                      | Chilton! We'r  | me our newest team member, John<br>re excited to have him join the RD1000 cre<br>and serving the Natomas Community                   | w            | 2             | 0 | 2            | 0 | 572    | 10    | 1.75%  |  |  |
| @Sac_RD1000<br>Feb 16, 18:54 |                                                                                                                                                                                                                                                                                                                                                                                                                                                                                                                                                                                                                                                                                                                                                                                                                                                                                                                                                                                                                                                                                                                                                                                                                                                                                                                                                                                                                                                                                                                                                                                                                                                                                                                                                                                                                                                                                                                                                                                                                                                                                                                                                                                                                                                                                                                                                                                                                                                                                                                                                                                                                                                                      |                | mping Plant 4, part of the Natomas Levee<br>ad more about Plant 4 here: https://www.                                                 |              | 0             | 0 | 2            | 0 | 188    | 9     | 4.79%  |  |  |
| inbound me                   | essages >                                                                                                                                                                                                                                                                                                                                                                                                                                                                                                                                                                                                                                                                                                                                                                                                                                                                                                                                                                                                                                                                                                                                                                                                                                                                                                                                                                                                                                                                                                                                                                                                                                                                                                                                                                                                                                                                                                                                                                                                                                                                                                                                                                                                                                                                                                                                                                                                                                                                                                                                                                                                                                                            | Sent           | Inbound messages > Ser                                                                                                               | ntiment      |               |   |              |   |        |       |        |  |  |
| ◆ Positive ◆ Neutral         |                                                                                                                                                                                                                                                                                                                                                                                                                                                                                                                                                                                                                                                                                                                                                                                                                                                                                                                                                                                                                                                                                                                                                                                                                                                                                                                                                                                                                                                                                                                                                                                                                                                                                                                                                                                                                                                                                                                                                                                                                                                                                                                                                                                                                                                                                                                                                                                                                                                                                                                                                                                                                                                                      |                | • Positive • Neutral 5                                                                                                               |              |               |   |              |   |        |       |        |  |  |

## ⑤ Inbound messages > Sent... ⑤ Positive ® Neutral Positive ® Neutral Output 3. Jan 10. Jan 17. Jan 24. Jan 31. Jan 7. Feb 14. Feb 21. Feb 28. Feb 7. Mar 14. Mar 21. Mar 28. Mar ⑥ Posts table

| DATE                                          | MESSAGE                                                  |                                                                                                                                                                                                                                                                                                                                                         | ♥ LIKES ▼ | <b>∞</b> COMMENTS |
|-----------------------------------------------|----------------------------------------------------------|---------------------------------------------------------------------------------------------------------------------------------------------------------------------------------------------------------------------------------------------------------------------------------------------------------------------------------------------------------|-----------|-------------------|
| reclamationdis<br>trict_1000<br>Jan 06, 20:54 |                                                          | Our crews were joined by Sacramento County, the City of Sacramento, and Forensic Clean at Sopnip Road & Del Paso Road recently for a joint community clean up effort and removed 80,000 lbs of debris. Check out these before and after photos from their efforts.                                                                                      | 23        | 7                 |
| reclamationdis<br>trict_1000<br>Feb 02, 00:15 |                                                          | Please welcome our newest team member, John Chilton! We're excited to have him join the RD1000 crew in protecting and serving the Natomas Community. #Natomas #FloodReady                                                                                                                                                                               | 7         | 0                 |
| reclamationdis<br>trict_1000<br>Jan 10, 19:05 |                                                          | Plant 4, our most northern pumping plant, is being demolished and rebuilt as part of the Natomas Levee Improvement Plan. This will have a significant impact on the northern end of the District. With Plant 4 inoperable during flood season, Plant 6, Plant 8 and Plant 1B will receive all the drainage water that Plant 4 would normally discharge. | 7         | 1                 |
| reclamationdis<br>trict_1000<br>Mar 25, 16:01 | ENWARD S                                                 | Fun Fact Friday! Did you know that Natomas is primarily made up of farm land? As of 2021, 59% of land use within the basin is considered agriculture. With California contributing 40% of all food production within the US, our work in flood prevention protects many of the farmers that feed America.                                               | 7         | 1                 |
| reclamationdis<br>trict_1000<br>Mar 01, 21:15 |                                                          | Plant 4 reconstruction in Sutter County has resumed with completion expected later this year. This project is part of the Natomas Levee Improvement Project. Learn more about levee improvements on our website. #Natomas #Levees #Reclamation                                                                                                          | 6         | 0                 |
| reclamationdis<br>trict_1000<br>Mar 22, 16:01 | MDAD (LIOSED)                                            | Do you know the difference between a 100-year storm vs a 100-year flood? Mead and Hunt, our partner in flood control design, engineering, and planning, provides a great summary on these commonly used flood terms. Read the article here on Mead & Hunt's website.                                                                                    | 6         | 0                 |
| reclamationdis<br>trict_1000<br>Mar 12, 00:25 |                                                          | Here is a behind the scene image of Pumping Plant 4 reconstruction before completion of the backfill process. Once completed, ¾ of the structure will have been buried. Learn more about Pumping Plant 4 and our facilities on our website.                                                                                                             | 5         | 0                 |
| reclamationdis<br>trict_1000<br>Mar 29, 16:01 | REQUEST<br>FOR BIDS                                      | We are requesting bids for the Natomas Basin Vegetation Maintenance Project Phase 4. Bid details are on our website as well as contracts and specifications are available for purchase at the District Office. All bids are due by 1 pm on April 15th.                                                                                                  | 5         | 0                 |
| reclamationdis                                | We Worry About Fund Protection 24/7 in You Don't Have To | How do we prepare for floods even when it's not raining? We maintain the levees by mowing and monitoring for potential issues. We regularly inspect facilities, and participate in annual flood prevention training. We do all of this for your Learn.                                                                                                  | 5         | 1                 |