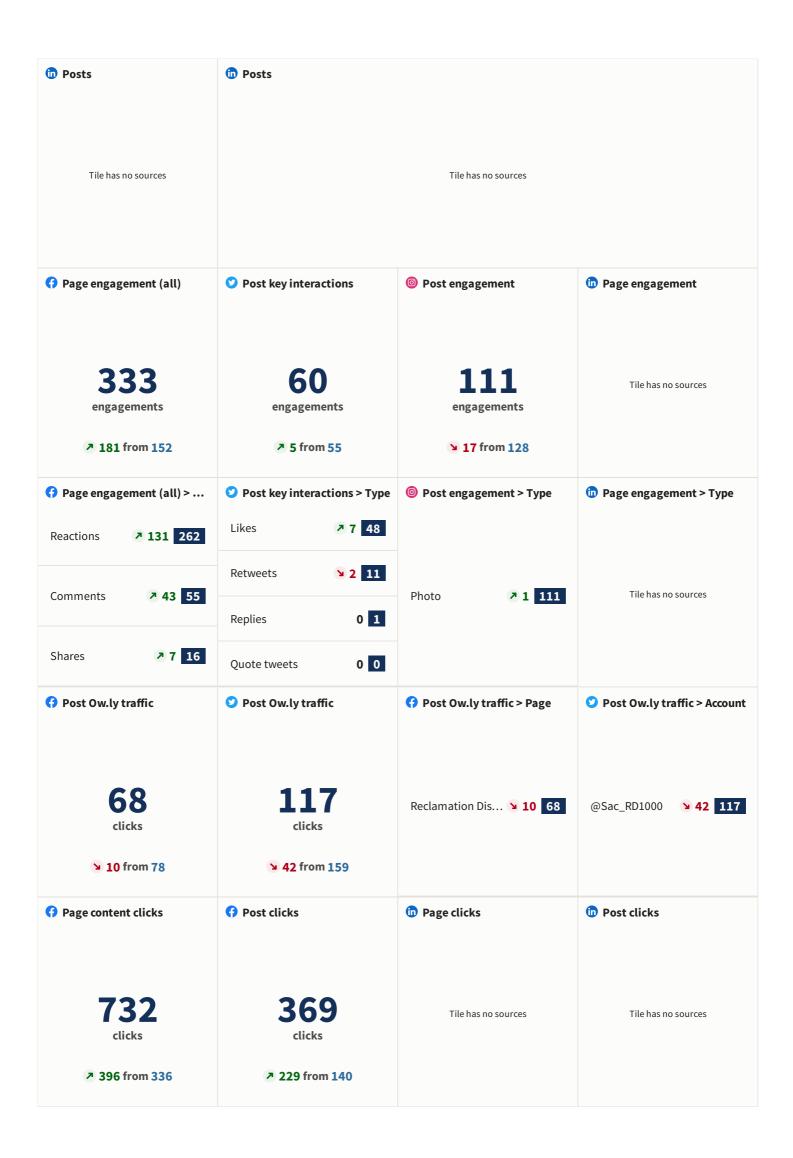

## **Mixed overview 2022 Quarter 1**

Comparison between Jan 01 - Mar 31, 2022 and Oct 01 - Dec 31, 2021

| ▼ Tweets table               |                                                                                                                                                                                                                                                                                                                                                                                                                                                                                                                                                                                                                                                                                                                                                                                                                                                                                                                                                                                                                                                                                                                                                                                                                                                                                                                                                                                                                                                                                                                                                                                                                                                                                                                                                                                                                                                                                                                                                                                                                                                                                                                                                                                                                                                                                                                                                                                                                                                                                                                                                                                                                                                                      |                |                                                                                                                                      |              |               |   |              |   |        |       |        |  |  |
|------------------------------|----------------------------------------------------------------------------------------------------------------------------------------------------------------------------------------------------------------------------------------------------------------------------------------------------------------------------------------------------------------------------------------------------------------------------------------------------------------------------------------------------------------------------------------------------------------------------------------------------------------------------------------------------------------------------------------------------------------------------------------------------------------------------------------------------------------------------------------------------------------------------------------------------------------------------------------------------------------------------------------------------------------------------------------------------------------------------------------------------------------------------------------------------------------------------------------------------------------------------------------------------------------------------------------------------------------------------------------------------------------------------------------------------------------------------------------------------------------------------------------------------------------------------------------------------------------------------------------------------------------------------------------------------------------------------------------------------------------------------------------------------------------------------------------------------------------------------------------------------------------------------------------------------------------------------------------------------------------------------------------------------------------------------------------------------------------------------------------------------------------------------------------------------------------------------------------------------------------------------------------------------------------------------------------------------------------------------------------------------------------------------------------------------------------------------------------------------------------------------------------------------------------------------------------------------------------------------------------------------------------------------------------------------------------------|----------------|--------------------------------------------------------------------------------------------------------------------------------------|--------------|---------------|---|--------------|---|--------|-------|--------|--|--|
| DATE                         | MESSAGE                                                                                                                                                                                                                                                                                                                                                                                                                                                                                                                                                                                                                                                                                                                                                                                                                                                                                                                                                                                                                                                                                                                                                                                                                                                                                                                                                                                                                                                                                                                                                                                                                                                                                                                                                                                                                                                                                                                                                                                                                                                                                                                                                                                                                                                                                                                                                                                                                                                                                                                                                                                                                                                              |                |                                                                                                                                      | <b>≓</b> RET | <b>ℯ՚</b> QUO |   | LIKES « REPL | @ | D IMPR | ENG ▼ | % ENG  |  |  |
| @Sac_RD1000<br>Jan 06, 20:54 |                                                                                                                                                                                                                                                                                                                                                                                                                                                                                                                                                                                                                                                                                                                                                                                                                                                                                                                                                                                                                                                                                                                                                                                                                                                                                                                                                                                                                                                                                                                                                                                                                                                                                                                                                                                                                                                                                                                                                                                                                                                                                                                                                                                                                                                                                                                                                                                                                                                                                                                                                                                                                                                                      | @TheCityofS    | ere joined by @SacCountyCA, the<br>ac, and Forensic Clean at Sopnip Road &<br>d recently for a joint community clean u.              |              | 1             | 0 | 6            | 1 | 1,008  | 57    | 5.65%  |  |  |
| @Sac_RD1000<br>Feb 02, 22:34 |                                                                                                                                                                                                                                                                                                                                                                                                                                                                                                                                                                                                                                                                                                                                                                                                                                                                                                                                                                                                                                                                                                                                                                                                                                                                                                                                                                                                                                                                                                                                                                                                                                                                                                                                                                                                                                                                                                                                                                                                                                                                                                                                                                                                                                                                                                                                                                                                                                                                                                                                                                                                                                                                      | construction   | wing this awesome time lapse video of work at Plant 4, the District's most mping plant. This pumping plant                           |              | 1             | 0 | 5            | 0 | 726    | 34    | 4.68%  |  |  |
| @Sac_RD1000<br>Mar 25, 16:01 | TAMAN DA                                                                                                                                                                                                                                                                                                                                                                                                                                                                                                                                                                                                                                                                                                                                                                                                                                                                                                                                                                                                                                                                                                                                                                                                                                                                                                                                                                                                                                                                                                                                                                                                                                                                                                                                                                                                                                                                                                                                                                                                                                                                                                                                                                                                                                                                                                                                                                                                                                                                                                                                                                                                                                                             | farm land? A   | v that Natomas is primarily made up of<br>s of 2021,59% of land use within the basir<br>l agriculture. With California contributing. |              | 1             | 0 | 11           | 0 | 916    | 22    | 2.4%   |  |  |
| @Sac_RD1000<br>Mar 12, 00:25 |                                                                                                                                                                                                                                                                                                                                                                                                                                                                                                                                                                                                                                                                                                                                                                                                                                                                                                                                                                                                                                                                                                                                                                                                                                                                                                                                                                                                                                                                                                                                                                                                                                                                                                                                                                                                                                                                                                                                                                                                                                                                                                                                                                                                                                                                                                                                                                                                                                                                                                                                                                                                                                                                      | reconstruction | ind the scene image of Pumping Plant 4<br>on before completion of the backfill<br>e completed, ¾ of the structure will hav           |              | 1             | 0 | 4            | 0 | 613    | 16    | 2.61%  |  |  |
| @Sac_RD1000<br>Mar 29, 16:01 | REQUEST<br>FOR BIDS                                                                                                                                                                                                                                                                                                                                                                                                                                                                                                                                                                                                                                                                                                                                                                                                                                                                                                                                                                                                                                                                                                                                                                                                                                                                                                                                                                                                                                                                                                                                                                                                                                                                                                                                                                                                                                                                                                                                                                                                                                                                                                                                                                                                                                                                                                                                                                                                                                                                                                                                                                                                                                                  | Vegetation M   | esting bids for the Natomas Basin<br>aintenance Project Phase 4. Bid details an<br><u>ow.ly/2Y2A50IuefJ</u> Contracts and            | e            | 1             | 0 | 1            | 0 | 576    | 12    | 2.08%  |  |  |
| @Sac_RD1000<br>Mar 17, 18:00 | @USACESac                                                                                                                                                                                                                                                                                                                                                                                                                                                                                                                                                                                                                                                                                                                                                                                                                                                                                                                                                                                                                                                                                                                                                                                                                                                                                                                                                                                                                                                                                                                                                                                                                                                                                                                                                                                                                                                                                                                                                                                                                                                                                                                                                                                                                                                                                                                                                                                                                                                                                                                                                                                                                                                            | ramento worl   | os for a Safer Sacramento. Learn how the<br>ks with local agencies, including ours, to<br>Natomas and the Greater Sacramento         |              | 1             | 0 | 2            | 0 | 439    | 11    | 2.51%  |  |  |
| @Sac_RD1000<br>Feb 22, 22:44 | Committee<br>General Papers Connecting<br>Starting & Information Standard<br>Committee Standard Committee<br>Committee Committee Standard Committee<br>Committee Committee Committee<br>Committee Committee<br>Committee Committee<br>Committee Committee<br>Committee Committee<br>Committee<br>Committee<br>Committee<br>Committee<br>Committee<br>Committee<br>Committee<br>Committee<br>Committee<br>Committee<br>Committee<br>Committee<br>Committee<br>Committee<br>Committee<br>Committee<br>Committee<br>Committee<br>Committee<br>Committee<br>Committee<br>Committee<br>Committee<br>Committee<br>Committee<br>Committee<br>Committee<br>Committee<br>Committee<br>Committee<br>Committee<br>Committee<br>Committee<br>Committee<br>Committee<br>Committee<br>Committee<br>Committee<br>Committee<br>Committee<br>Committee<br>Committee<br>Committee<br>Committee<br>Committee<br>Committee<br>Committee<br>Committee<br>Committee<br>Committee<br>Committee<br>Committee<br>Committee<br>Committee<br>Committee<br>Committee<br>Committee<br>Committee<br>Committee<br>Committee<br>Committee<br>Committee<br>Committee<br>Committee<br>Committee<br>Committee<br>Committee<br>Committee<br>Committee<br>Committee<br>Committee<br>Committee<br>Committee<br>Committee<br>Committee<br>Committee<br>Committee<br>Committee<br>Committee<br>Committee<br>Committee<br>Committee<br>Committee<br>Committee<br>Committee<br>Committee<br>Committee<br>Committee<br>Committee<br>Committee<br>Committee<br>Committee<br>Committee<br>Committee<br>Committee<br>Committee<br>Committee<br>Committee<br>Committee<br>Committee<br>Committee<br>Committee<br>Committee<br>Committee<br>Committee<br>Committee<br>Committee<br>Committee<br>Committee<br>Committee<br>Committee<br>Committee<br>Committee<br>Committee<br>Committee<br>Committee<br>Committee<br>Committee<br>Committee<br>Committee<br>Committee<br>Committee<br>Committee<br>Committee<br>Committee<br>Committee<br>Committee<br>Committee<br>Committee<br>Committee<br>Committee<br>Committee<br>Committee<br>Committee<br>Committee<br>Committee<br>Committee<br>Committee<br>Committee<br>Committee<br>Committee<br>Committee<br>Committee<br>Committee<br>Committee<br>Committee<br>Committee<br>Committee<br>Committee<br>Committee<br>Committee<br>Committee<br>Committee<br>Committee<br>Committee<br>Committee | tomorrow at    | den Highway residents to join us<br>6pm for a virtual meeting to discuss an<br>oject that may impact your property. Fo.              |              | 0             | 0 | 2            | 0 | 30     | 10    | 33.33% |  |  |
| @Sac_RD1000<br>Feb 02, 00:15 |                                                                                                                                                                                                                                                                                                                                                                                                                                                                                                                                                                                                                                                                                                                                                                                                                                                                                                                                                                                                                                                                                                                                                                                                                                                                                                                                                                                                                                                                                                                                                                                                                                                                                                                                                                                                                                                                                                                                                                                                                                                                                                                                                                                                                                                                                                                                                                                                                                                                                                                                                                                                                                                                      | Chilton! We'r  | me our newest team member, John<br>re excited to have him join the RD1000 cre<br>and serving the Natomas Community                   | w            | 2             | 0 | 2            | 0 | 572    | 10    | 1.75%  |  |  |
| @Sac_RD1000<br>Feb 16, 18:54 |                                                                                                                                                                                                                                                                                                                                                                                                                                                                                                                                                                                                                                                                                                                                                                                                                                                                                                                                                                                                                                                                                                                                                                                                                                                                                                                                                                                                                                                                                                                                                                                                                                                                                                                                                                                                                                                                                                                                                                                                                                                                                                                                                                                                                                                                                                                                                                                                                                                                                                                                                                                                                                                                      |                | mping Plant 4, part of the Natomas Levee<br>ad more about Plant 4 here: https://www.                                                 |              | 0             | 0 | 2            | 0 | 188    | 9     | 4.79%  |  |  |
| inbound me                   | essages >                                                                                                                                                                                                                                                                                                                                                                                                                                                                                                                                                                                                                                                                                                                                                                                                                                                                                                                                                                                                                                                                                                                                                                                                                                                                                                                                                                                                                                                                                                                                                                                                                                                                                                                                                                                                                                                                                                                                                                                                                                                                                                                                                                                                                                                                                                                                                                                                                                                                                                                                                                                                                                                            | Sent           | Inbound messages > Ser                                                                                                               | ntiment      |               |   |              |   |        |       |        |  |  |
| ◆ Positive ◆ Neutral         |                                                                                                                                                                                                                                                                                                                                                                                                                                                                                                                                                                                                                                                                                                                                                                                                                                                                                                                                                                                                                                                                                                                                                                                                                                                                                                                                                                                                                                                                                                                                                                                                                                                                                                                                                                                                                                                                                                                                                                                                                                                                                                                                                                                                                                                                                                                                                                                                                                                                                                                                                                                                                                                                      |                | • Positive • Neutral 5                                                                                                               |              |               |   |              |   |        |       |        |  |  |